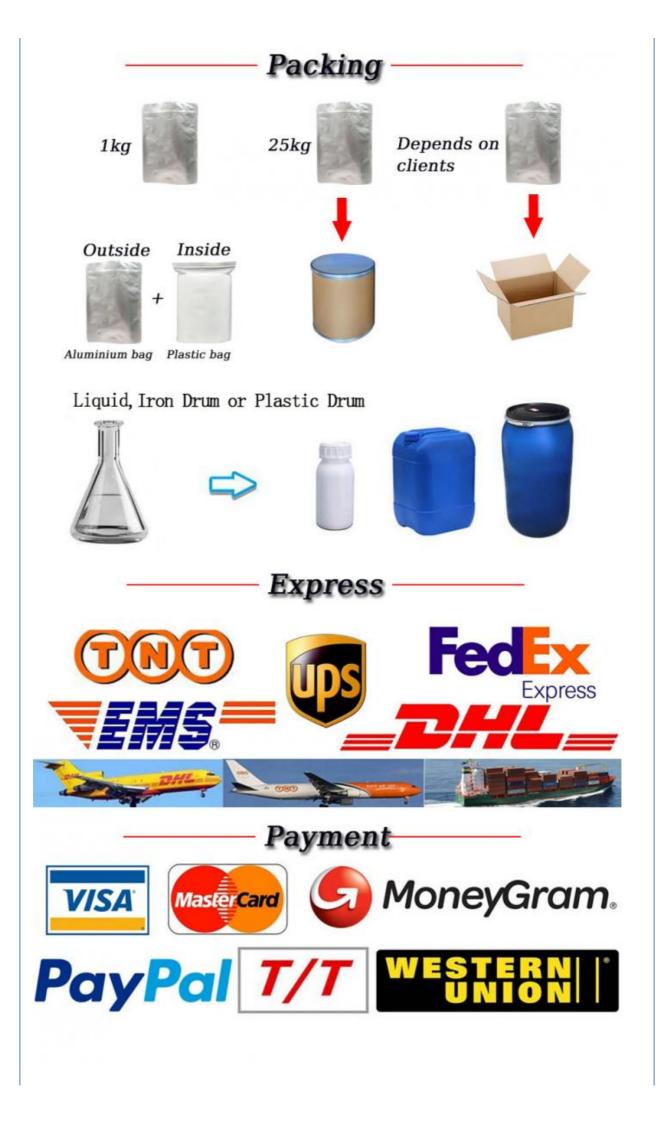

### **Basic Information**

- Place of Origin:
- Brand Name:
- 21293-29-8 Model Number:
- Minimum Order Quantity:
- 1kg • Price: Please consult customer service

2-5 days

10000kg/Day

1kg/bag,25kg/drum

T/T, Western Union, Bitcoin

# **Packing And Delivery**

Q2: Which payment is available for your company?

Re: T/T, WESTERN Union, Bitcoin etc. You can choose the one which is convenient for you.

Q3: How and when can I get my goods after payment?

Re: For small quantity products, they will be delivered to you by international courier(DHL, FedEx, TNT etc.) or by air. Usually it will cost 3-10days that you can get the goods after delivery. For large quantity products, shipping by see is worthwhile. It will cost 15 to 30 days to come to your destination port, which depends on where the port is.